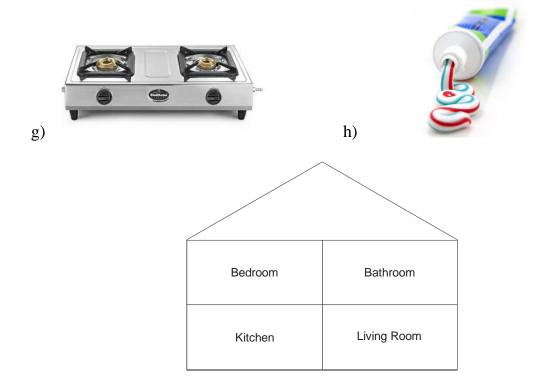

|  |

- III.
   Say any two: 2

   (i)
   Roots we eat
   2

   (ii)
   Leaves we eat
   2

   (iii)
   Fruits we eat
   2
- IV. Say any three animals that live:-



VI. (i) Arrange these numbers from smallest to the greatest.



2

2

(ii) Which numbers among these is:

| (a) The smallest?  |  |
|--------------------|--|
| (b) The greatest ? |  |

VII. Now, observe the picture of a railway station carefully. Can you say, who are they and what are they?

**Pictures of Railway station** 





1

6





- VIII. Neena got shifted to her new house. See, her furniture is kept outside her house. She is confused to keep which furniture where. Can you help her?
  - (i) First name the items

5)

(ii) Now, put the letters on them into the respective rooms.