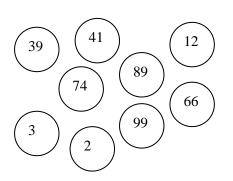

2

2

(ii) Which numbers among these is:

| (a) The smallest?  |  |
|--------------------|--|
| (b) The greatest ? |  |

VII. Now, observe the picture of a railway station carefully. Can you say, who are they and what are they?