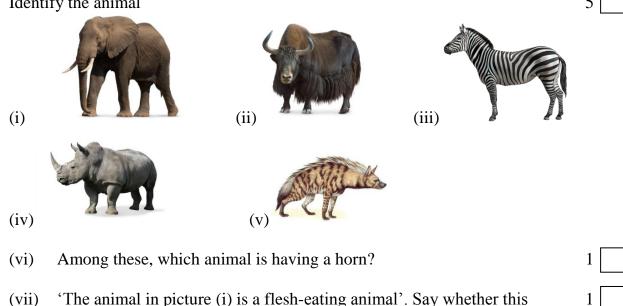

## MALAPPURAM SAHODAYA APTITUDE TEST EXAMINATION 2016-17

| Class: LKG                                                                                                                                                                                                                                                                                                                                                                                                             | Date: | Marks: 60    |
|------------------------------------------------------------------------------------------------------------------------------------------------------------------------------------------------------------------------------------------------------------------------------------------------------------------------------------------------------------------------------------------------------------------------|-------|--------------|
| Reg. No.                                                                                                                                                                                                                                                                                                                                                                                                               |       | Time : 2 Hrs |
| General Instructions:<br>1. Candidate will be supplied with separate Question Paper and Answer Sheet.<br>2. Answer the questions in the OMR sheet by shading the appropriate bubble.<br>3. Shade the bubbles with black ball pen/HB pencil.<br>4. Each question carries one mark.<br>5. For each question below, four options are given. One of them is correct answer. Make your choice<br>and shade the correct box. |       |              |
| I. Identify the anim                                                                                                                                                                                                                                                                                                                                                                                                   | nal   | 5            |

- (vii) 'The animal in picture (i) is a flesh-eating animal'. Say whether this statement is true or false.
- (viii) Name the flesh eating animal among these
- II. Circle the picture in each row which is more than the given number.