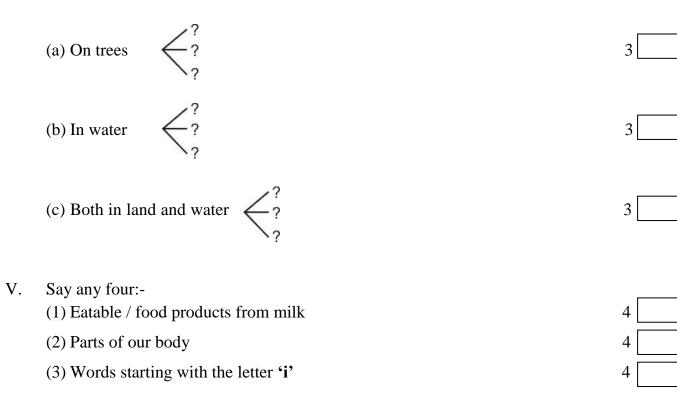

- III.
   Say any two: 2

   (i)
   Roots we eat
   2

   (ii)
   Leaves we eat
   2

   (iii)
   Fruits we eat
   2
- IV. Say any three animals that live:-

VI. (i) Arrange these numbers from smallest to the greatest.