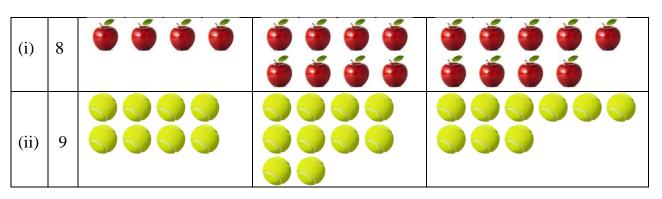

1

1

b) Now, circle the picture that is one less than the given number.

| (i)  | 12 | $\begin{array}{c} \star \star \star \star \star \\ \star \star \star \star \star \\ \star \star \star \star \end{array}$ |  |
|------|----|--------------------------------------------------------------------------------------------------------------------------|--|
| (ii) | 10 |                                                                                                                          |  |